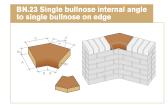

#### **BS Angle & Cant Bricks**

British Standard Brick Specials

**BS Bullnose Bricks** 

BD.3 Queen closer

SD.3 External soldier return

PC.2 Bullnose pier cap