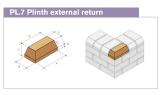

#### **BS Angle & Cant Bricks**

British Standard Brick Specials

**BS Bullnose Bricks** 

BD.3 Queen closer

SD.3 External soldier return

PC.2 Bullnose pier cap