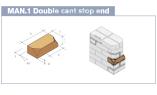

#### **BS Angle & Cant Bricks**

British Standard Brick Specials

**BS Bullnose Bricks** 

BD.3 Queen closer

SD.3 External soldier return

PC.2 Bullnose pier cap