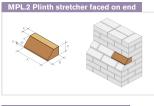

#### **BS Angle & Cant Bricks**

British Standard Brick Specials

**BS Bullnose Bricks** 

BD.3 Queen closer

SD.3 External soldier return

PC.2 Bullnose pier cap