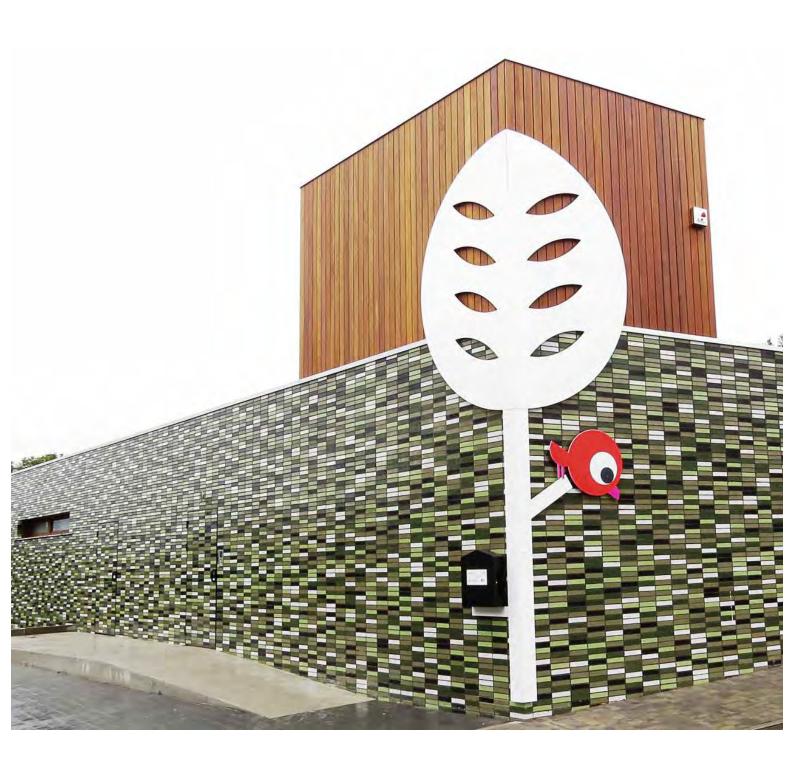

## NURSERY Belgium

**Architect:** Nelis-Delince Atelier d'architecture

White

Olive Green

Emerald

Jet Black