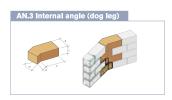

#### **BS Angle & Cant Bricks**

British Standard Brick Specials

**BS Bullnose Bricks** 

BD.3 Queen closer

SD.3 External soldier return

PC.2 Bullnose pier cap