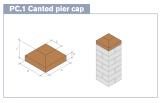

#### **BS Angle & Cant Bricks**

British Standard Brick Specials

**BS Bullnose Bricks** 

BD.3 Queen closer

SD.3 External soldier return

PC.2 Bullnose pier cap