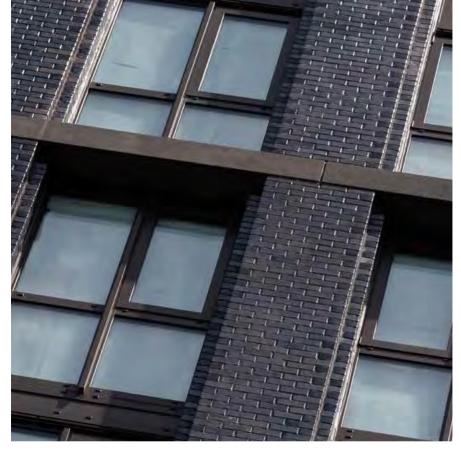

integral part of the architectural landscape for thousands of years.

Their distinct characteristics set them apart from other brick products and their impervious surface makes them extremely durable and resistant to staining, perfect for high traffic areas.

Available in a wide variety of colours, finishes and textures.

The only limitation is your imagination.



### **METALLIC**

Silver Black Textured

# This modern and innovative range offers an ultra-premium finish.

The iridescence effect of this glaze is produced by the reflective metallic sheen which can subtly change colour depending on the light and surface texture, adding stunning highlights to a building.

**Pearl Black Textured** 



Pearl Black Smooth

#### **METALLIC**







Quartz



Volcanic Black



Pearl Black Brushed







# Our standard range offers a variety of colours that are almost limitless.

Adding an extra dimension or colour accent to any building.







11









Oak Green





### **POLYCHROME**

# Our Polychrome range offers a unique finish in a series of colour options.

Produced using compositions of different hues, finishes can be achieved with degrees of tonal variations from subtle to distinct, to further enhance the visual interest.



Lava Grey Textured



Signal Yellow



Sacramento Green



Salt Brown



Marine Green



Rust



Mottle Green



Eden Green



Mindaro

#### **POLYCHROME**



Heathland Green

Fossil Grey







On a glazed brick the texture will have a significant influence on a viewers' perception of colour and tone.

Texture plays an integral role in the aesthetic