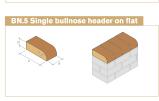

#### **BS Angle & Cant Bricks**

British Standard Brick Specials

**BS Bullnose Bricks** 

BD.3 Queen closer

SD.3 External soldier return

PC.2 Bullnose pier cap