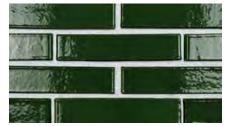

### **METALLIC**

Silver Black Textured

# This modern and innovative range offers an ultra-premium finish.

The iridescence effect of this glaze is produced by the reflective metallic sheen which can subtly change colour depending on the light and surface texture, adding stunning highlights to a building.

**Pearl Black Textured** 

Pearl Black Smooth

#### **METALLIC**

Quartz

Volcanic Black

Pearl Black Brushed