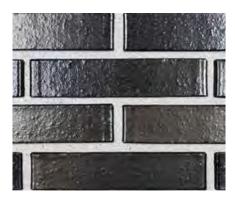

#### **METALLIC**

Quartz

Volcanic Black

Pearl Black Brushed

# Our standard range offers a variety of colours that are almost limitless.

Adding an extra dimension or colour accent to any building.

11

Oak Green