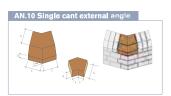

#### **BS Angle & Cant Bricks**

British Standard Brick Specials

**BS Bullnose Bricks** 

BD.3 Queen closer

SD.3 External soldier return

PC.2 Bullnose pier cap