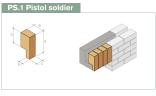

#### **BS Angle & Cant Bricks**

British Standard Brick Specials

**BS Bullnose Bricks** 

BD.3 Queen closer

SD.3 External soldier return

PC.2 Bullnose pier cap