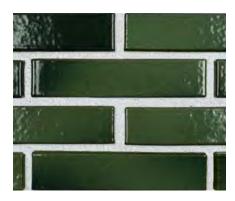

### **POLYCHROME**

# Our Polychrome range offers a unique finish in a series of colour options.

Produced using compositions of different hues, finishes can be achieved with degrees of tonal variations from subtle to distinct, to further enhance the visual interest.

Lava Grey Textured

Signal Yellow

Sacramento Green

Salt Brown

Marine Green

Rust

Mottle Green

Eden Green