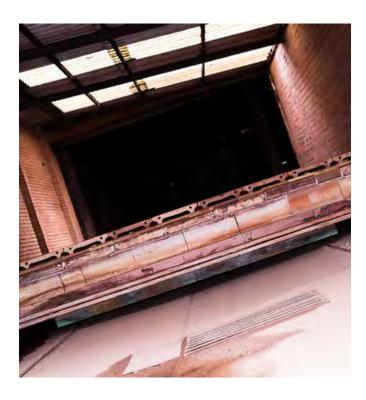

## **FACTORY**

Manufactured to the highest quality with an exceptional non-scratch thick glaze, creating amazing iridescent and matt finishes.

- Manufacturing since 1886
- CE marked
- Stain resistant
- 100 year guarantee
- All British standard & non-standard sizes available
- High-quality world-renowned facing bricks
- Exceptionally strong & robust glazes & finishes
- Retains vibrant colour year after year
- Algae resistant
- No efflorescence