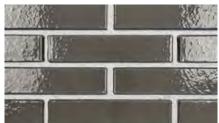

### **METALLIC**

Silver Black Textured

# This modern and innovative range offers an ultra-premium finish.

The iridescence effect of this glaze is produced by the reflective metallic sheen which can subtly change colour depending on the light and surface texture, adding stunning highlights to a building.