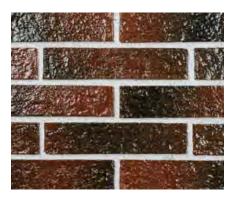

### **METALLIC**

Silver Black Textured

# This modern and innovative range offers an ultra-premium finish.

The iridescence effect of this glaze is produced by the reflective metallic sheen which can subtly change colour depending on the light and surface texture, adding stunning highlights to a building.