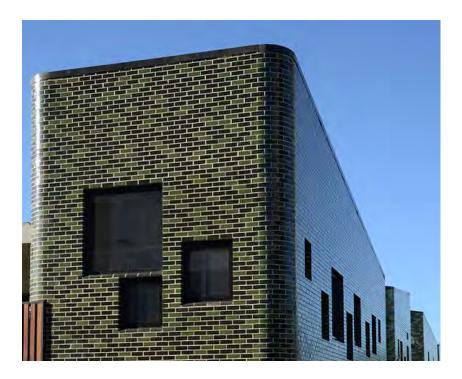

#### **POLYCHROME**

Heathland Green

Fossil Grey

On a glazed brick the texture will have a significant influence on a viewers' perception of colour and tone.

Texture plays an integral role in the aesthetic of a façade and can often be just as important as the colour itself!

We offer several textures from our traditional smooth through to our heavier textured glazed which are available in any colour and finish.