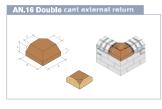

#### **BS Angle & Cant Bricks**

British Standard Brick Specials

**BS Bullnose Bricks** 

BD.3 Queen closer

SD.3 External soldier return

PC.2 Bullnose pier cap