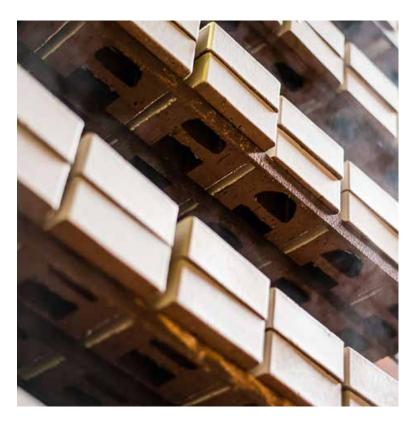

## **FACTORY**

Manufactured to the highest quality with an exceptional non-scratch thick glaze, creating amazing iridescent and matt finishes.

- Manufacturing since 1886
- CE marked
- Stain resistant
- 100 year guarantee
- All British standard & non-standard sizes available
- High-quality world-renowned facing bricks
- Exceptionally strong & robust glazes & finishes
- Retains vibrant colour year after year
- Algae resistant
- No efflorescence