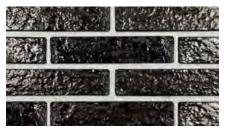

# This modern and innovative range offers an ultra-premium finish.

The iridescence effect of this glaze is produced by the reflective metallic sheen which can subtly change colour depending on the light and surface texture, adding stunning highlights to a building.

**Pearl Black Textured** 

Pearl Black Smooth