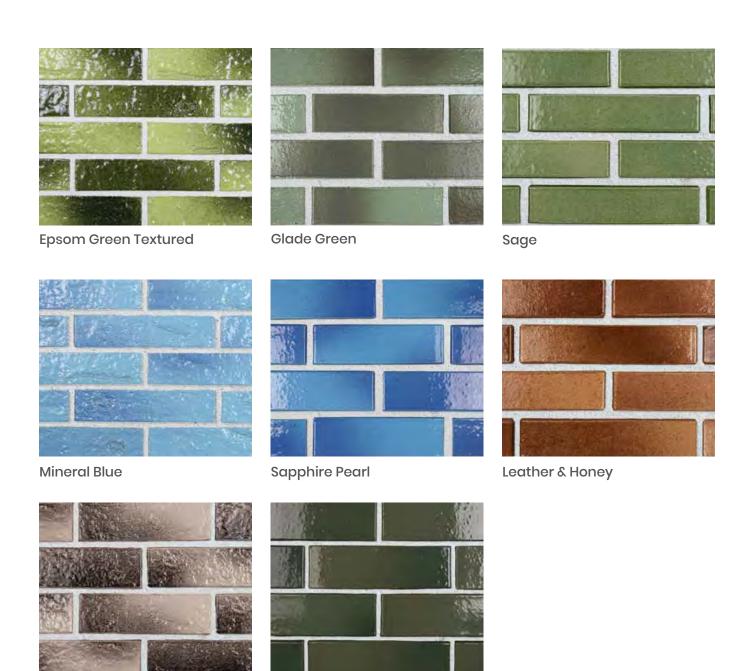

# Our standard range offers a variety of colours that are almost limitless.

Adding an extra dimension or colour accent to any building.

11

Oak Green

# Our Polychrome range offers a unique finish in a series of colour options.

Produced using compositions of different hues, finishes can be achieved with degrees of tonal variations from subtle to distinct, to further enhance the visual interest.