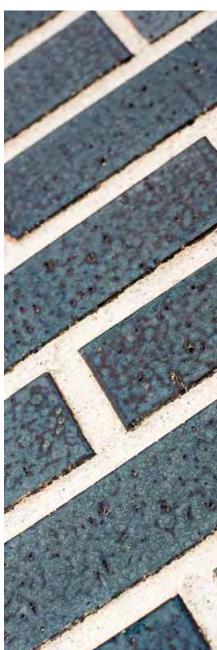

#### **POLYCHROME**

Heathland Green

Fossil Grey

On a glazed brick the texture will have a significant influence on a viewers' perception of colour and tone.

Texture plays an integral role in the aesthetic of a façade and can often be just as important as the colour itself!

We offer several textures from our traditional smooth through to our heavier textured glazed which are available in any colour and finish.