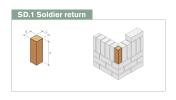

#### **BS Angle & Cant Bricks**

British Standard Brick Specials

**BS Bullnose Bricks** 

BD.3 Queen closer

SD.3 External soldier return

PC.2 Bullnose pier cap