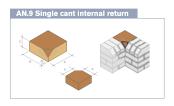

#### **BS Angle & Cant Bricks**

British Standard Brick Specials

**BS Bullnose Bricks** 

BD.3 Queen closer

SD.3 External soldier return

PC.2 Bullnose pier cap