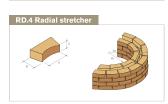

NT ANTONI Barcelona

Architects: Pere Joan Ravetllat, Carme Ribas



White









### KINGS DOCK London

Architect: Patel Taylor



Pearl Black Smooth





### Offering you the freedom to create unique design features on your project and enriching the aesthetic appeal.

Our range is further enhanced by the standard and purpose made special shaped bricks that are available.

#### **BS Angle & Cant Bricks**

British Standard Brick Specials



































































**BS Bullnose Bricks** 







BD.3 Queen closer









































SD.3 External soldier return







PC.2 Bullnose pier cap





































































#### **BS Radial Bricks**

**British Standard Brick Specials** 

















#### **BS Arch Bricks**





#### **TECHNICAL INFORMATION**

**Dimensions:** 220 mm x 105 mm x 48 mm 215 mm x 102.5 mm x 65 mm 215 mm x 102.5 mm x 73 mm

(Other sizes avaliable including linear)

Dimensional tolerances:

Average compressive strength (bed face): ≥ 100 N/mm2

Water absorption: ≤ 4.5 %

Durability against freeze-thaw:

Active soluble salt content:

Reaction to fire: Class A1

Bond strength (fixed value from EN 998-2): 0.15 N/mm2

Direct airborne sound insulation: 1450 kg/m3

Equivalent thermal conductivity: 0.54 W/m.K [10,dry]

Dangerous Substances: Nil dangerous substances