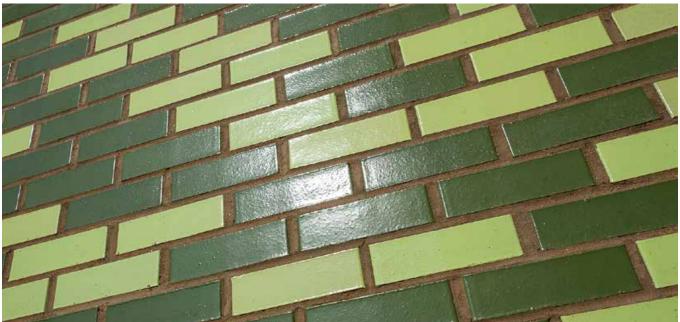

# Our Polychrome range offers a unique finish in a series of colour options.

Produced using compositions of different hues, finishes can be achieved with degrees of tonal variations from subtle to distinct, to further enhance the visual interest.

Lava Grey Textured

Signal Yellow

Sacramento Green

Salt Brown

Marine Green

Rust

Mottle Green

Eden Green