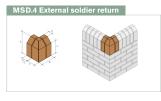

#### **BS Angle & Cant Bricks**

British Standard Brick Specials

**BS Bullnose Bricks** 

BD.3 Queen closer

SD.3 External soldier return

PC.2 Bullnose pier cap