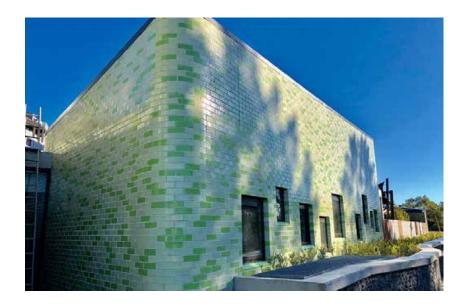

### **POLYCHROME**

# Our Polychrome range offers a unique finish in a series of colour options.

Produced using compositions of different hues, finishes can be achieved with degrees of tonal variations from subtle to distinct, to further enhance the visual interest.

Lava Grey Textured

Signal Yellow

Sacramento Green

Salt Brown

Marine Green

Rust

Mottle Green

Eden Green

Mindaro