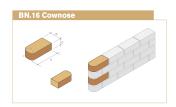

#### **BS Angle & Cant Bricks**

British Standard Brick Specials

**BS Bullnose Bricks** 

BD.3 Queen closer

SD.3 External soldier return

PC.2 Bullnose pier cap