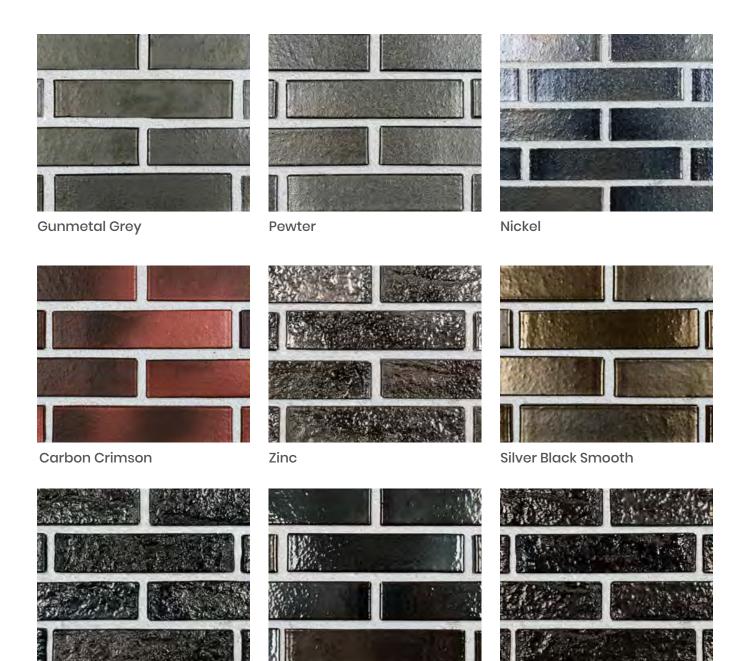

### **METALLIC**

Silver Black Textured

**Pearl Black Textured** 

Pearl Black Smooth

#### **METALLIC**

Quartz

Volcanic Black

Pearl Black Brushed