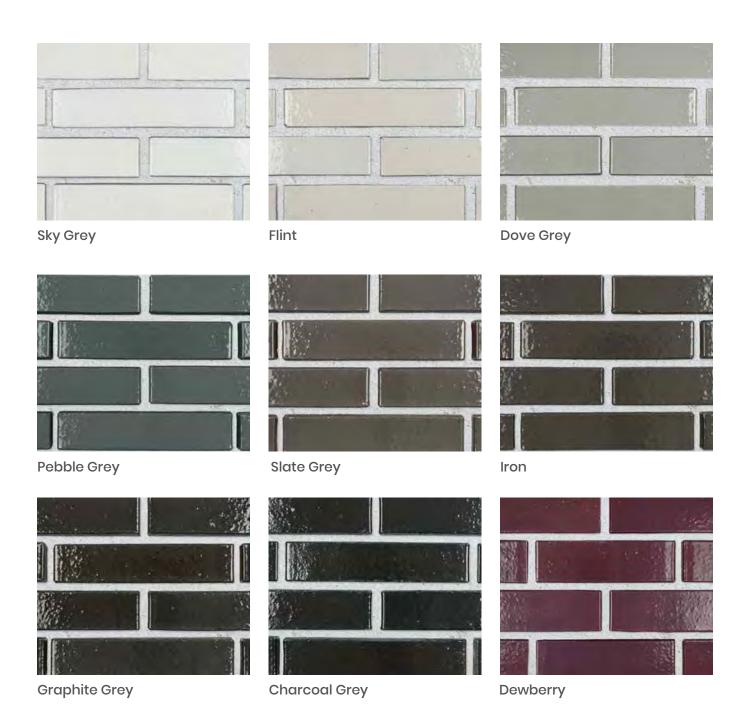

## WELTON PARK Moscow, Russia

**Architect:** DKV Architects

Dove Grey

Flint

Pebble Grey

Slate Grey

Graphite Grey

Iron

Charcoal Grey

Mediterranean Blue

Silver Grey

Jet Black