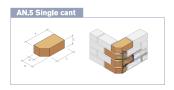

#### **BS Angle & Cant Bricks**

British Standard Brick Specials

**BS Bullnose Bricks** 

BD.3 Queen closer

SD.3 External soldier return

PC.2 Bullnose pier cap