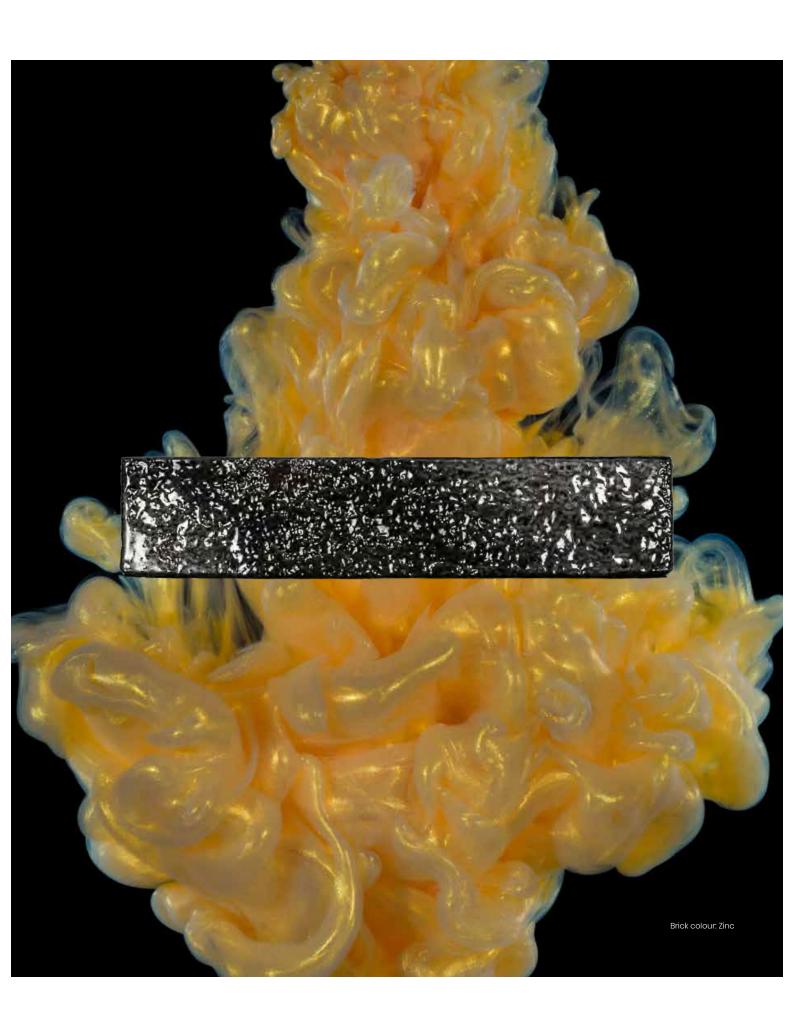

# This modern and innovative range offers an ultra-premium finish.

The iridescence effect of this glaze is produced by the reflective metallic sheen which can subtly change colour depending on the light and surface texture, adding stunning highlights to a building.