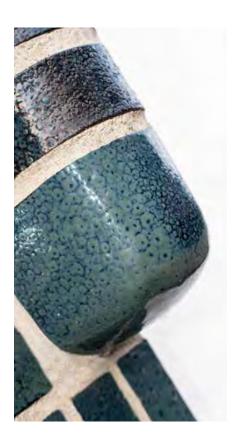

### **METALLIC**

Silver Black Textured

# This modern and innovative range offers an ultra-premium finish.

The iridescence effect of this glaze is produced by the reflective metallic sheen which can subtly change colour depending on the light and surface texture, adding stunning highlights to a building.