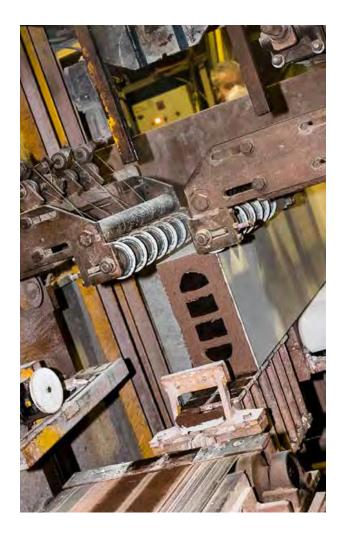

## **FACTORY**

Manufactured to the highest quality with an exceptional non-scratch thick glaze, creating amazing iridescent and matt finishes.

- Manufacturing since 1886
- CE marked
- Stain resistant
- 100 year guarantee
- All British standard & non-standard sizes available
- High-quality world-renowned facing bricks
- Exceptionally strong & robust glazes & finishes
- Retains vibrant colour year after year
- Algae resistant
- No efflorescence