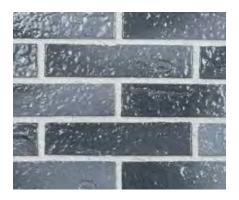

### **METALLIC**

Silver Black Textured

# This modern and innovative range offers an ultra-premium finish.

The iridescence effect of this glaze is produced by the reflective metallic sheen which can subtly change colour depending on the light and surface texture, adding stunning highlights to a building.

**Pearl Black Textured** 

Pearl Black Smooth

#### **METALLIC**

Quartz

Volcanic Black

Pearl Black Brushed