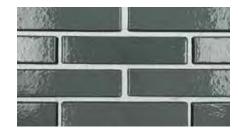

### **METALLIC**

Silver Black Textured

# This modern and innovative range offers an ultra-premium finish.

The iridescence effect of this glaze is produced by the reflective metallic sheen which can subtly change colour depending on the light and surface texture, adding stunning highlights to a building.