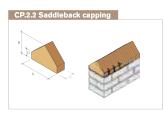

#### **BS Angle & Cant Bricks**

British Standard Brick Specials

**BS Bullnose Bricks** 

BD.3 Queen closer

SD.3 External soldier return

PC.2 Bullnose pier cap