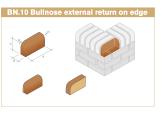

#### **BS Angle & Cant Bricks**

British Standard Brick Specials

**BS Bullnose Bricks** 

BD.3 Queen closer

SD.3 External soldier return

PC.2 Bullnose pier cap