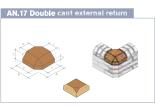

#### **BS Angle & Cant Bricks**

British Standard Brick Specials

**BS Bullnose Bricks** 

BD.3 Queen closer

SD.3 External soldier return

PC.2 Bullnose pier cap