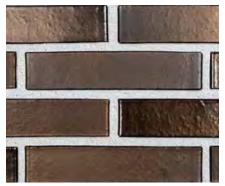

### **METALLIC**

Silver Black Textured

# This modern and innovative range offers an ultra-premium finish.

The iridescence effect of this glaze is produced by the reflective metallic sheen which can subtly change colour depending on the light and surface texture, adding stunning highlights to a building.