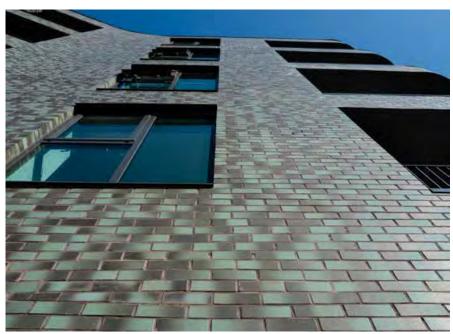

### **METALLIC**

Silver Black Textured

# This modern and innovative range offers an ultra-premium finish.

The iridescence effect of this glaze is produced by the reflective metallic sheen which can subtly change colour depending on the light and surface texture, adding stunning highlights to a building.

**Pearl Black Textured** 

Pearl Black Smooth

#### **METALLIC**

Quartz

Volcanic Black

Pearl Black Brushed