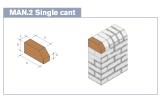

#### **BS Angle & Cant Bricks**

British Standard Brick Specials

**BS Bullnose Bricks** 

BD.3 Queen closer

SD.3 External soldier return

PC.2 Bullnose pier cap