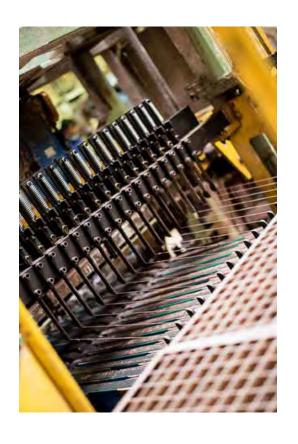

## **FACTORY**

Manufactured to the highest quality with an exceptional non-scratch thick glaze, creating amazing iridescent and matt finishes.

- Manufacturing since 1886
- CE marked
- Stain resistant
- 100 year guarantee
- All British standard & non-standard sizes available
- High-quality world-renowned facing bricks
- Exceptionally strong & robust glazes & finishes
- Retains vibrant colour year after year
- Algae resistant
- No efflorescence