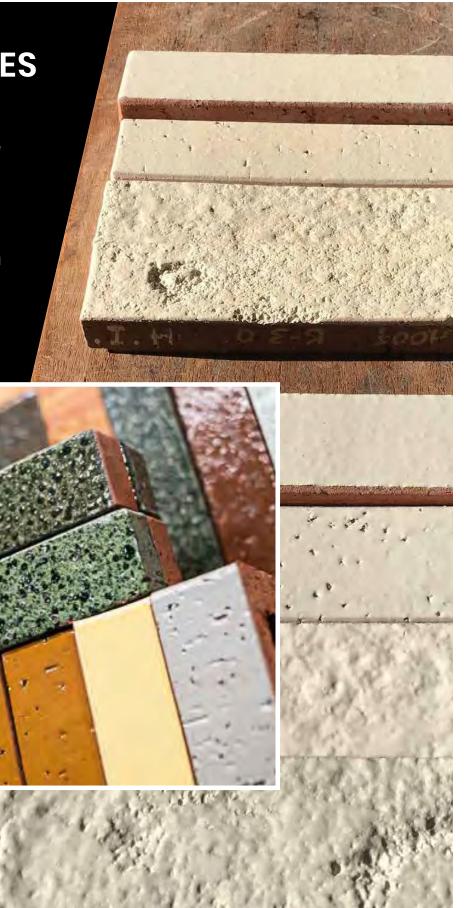

#### **POLYCHROME**

Heathland Green

Fossil Grey

On a glazed brick the texture will have a significant influence on a viewers' perception of colour and tone.

Texture plays an integral role in the aesthetic of a façade and can often be just as important as the colour itself!

We offer several textures from our traditional smooth through to our heavier textured glazed which are available in any colour and finish.