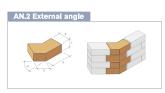

#### **BS Angle & Cant Bricks**

British Standard Brick Specials

**BS Bullnose Bricks** 

BD.3 Queen closer

SD.3 External soldier return

PC.2 Bullnose pier cap