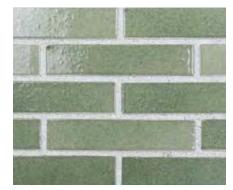

# Our Polychrome range offers a unique finish in a series of colour options.

Produced using compositions of different hues, finishes can be achieved with degrees of tonal variations from subtle to distinct, to further enhance the visual interest.

#### **POLYCHROME**

Heathland Green

Fossil Grey

On a glazed brick the texture will have a significant influence on a viewers' perception of colour and tone.

Texture plays an integral role in the aesthetic of a façade and can often be just as important as the colour itself!