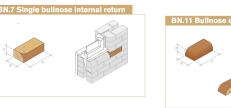

#### **BS Angle & Cant Bricks**

British Standard Brick Specials

**BS Bullnose Bricks** 

BD.3 Queen closer

SD.3 External soldier return

PC.2 Bullnose pier cap

#### **BS Radial Bricks**

**British Standard Brick Specials** 

#### **BS Arch Bricks**