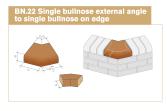

#### **BS Angle & Cant Bricks**

British Standard Brick Specials

**BS Bullnose Bricks** 

BD.3 Queen closer

SD.3 External soldier return

PC.2 Bullnose pier cap