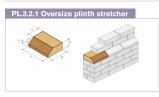

#### **BS Angle & Cant Bricks**

British Standard Brick Specials

**BS Bullnose Bricks** 

BD.3 Queen closer

SD.3 External soldier return

PC.2 Bullnose pier cap