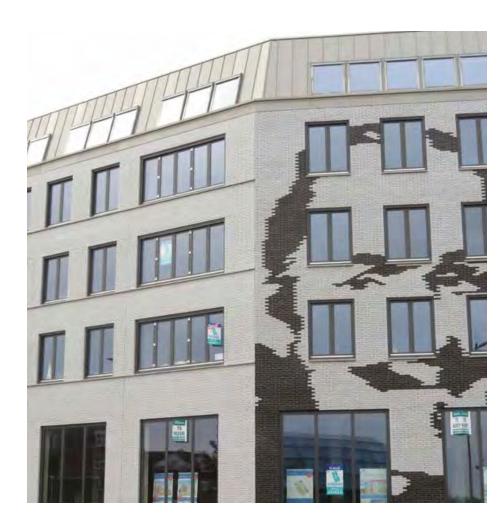

-standard sizes available
- High-quality world-renowned facing bricks
- Exceptionally strong & robust glazes & finishes
- Retains vibrant colour year after year
- Algae resistant
- No efflorescence















# ISLAND POINT London

Architect: Squire & Partners



Emerald



Jade Green



Valley Green



Atlantis Green



## TOTTENHAM COURT ROAD London

Architect: Hawkins\Brown







Matt Black



# CENTRE D'ANIMATION Paris

Architect: Agence Dumont - Legrand











White



Oyster White



Speckled Gold

## WELTON PARK Moscow, Russia

**Architect:** DKV Architects











Dove Grey





Flint



Pebble Grey



Slate Grey



Graphite Grey



Iron



Charcoal Grey





Mediterranean Blue





Silver Grey



Jet Black

## DORKERSHAVEN Netherlands

Architect: Van Mourik, Den Haag









## LUXURY APARTMENTS Valdenoja, Santander

Architect: Emilio Diego Ruisánchez



Emerald



## APARTMENTS Laredo Marina, Cantabria

Architect: Alfonso Abascal



Atlantic











### KENT WHARF London

Architect: Stockwool



White



Jade Green



Valley Green







## NURSERY Belgium

**Architect:** Nelis-Delince Atelier d'architecture



White



Olive Green













Emerald



Jet Black





# SAENTOWER Netherlands

**Architect:** DOK Architects



White



Atlantic



### ST. MICHAEL'S COMMUNITY HOSPITAL Essex

Architect: Steffian Bradley Architects



**Emerald** 











### ORCHARD STREET Manhattan

Architects: Ismael Leyva



Pearl Black Textured



### WARNER ROAD London

Architects: David Money Architects



Glade Green















Architects: Bates Smart