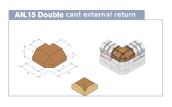

#### **BS Angle & Cant Bricks**

British Standard Brick Specials

**BS Bullnose Bricks** 

BD.3 Queen closer

SD.3 External soldier return

PC.2 Bullnose pier cap