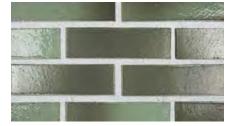

### **METALLIC**

Silver Black Textured

# This modern and innovative range offers an ultra-premium finish.

The iridescence effect of this glaze is produced by the reflective metallic sheen which can subtly change colour depending on the light and surface texture, adding stunning highlights to a building.

# Our standard range offers a variety of colours that are almost limitless.

Adding an extra dimension or colour accent to any building.

11

Oak Green