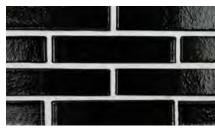

### **METALLIC**

Silver Black Textured

# This modern and innovative range offers an ultra-premium finish.

The iridescence effect of this glaze is produced by the reflective metallic sheen which can subtly change colour depending on the light and surface texture, adding stunning highlights to a building.

**Pearl Black Textured** 

Pearl Black Smooth

#### **METALLIC**

Quartz

Volcanic Black

Pearl Black Brushed