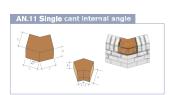

#### **BS Angle & Cant Bricks**

British Standard Brick Specials

**BS Bullnose Bricks** 

BD.3 Queen closer

SD.3 External soldier return

PC.2 Bullnose pier cap