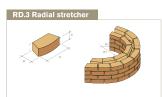

SANT ANTONI Barcelona

Architects: Pere Joan Ravetllat, Carme Ribas



White









### KINGS DOCK London

Architect: Patel Taylor



Pearl Black Smooth





### Offering you the freedom to create unique design features on your project and enriching the aesthetic appeal.

Our range is further enhanced by the standard and purpose made special shaped bricks that are available.

#### **BS Angle & Cant Bricks**

British Standard Brick Specials



































































**BS Bullnose Bricks** 







BD.3 Queen closer









































SD.3 External soldier return







PC.2 Bullnose pier cap





































































#### **BS Radial Bricks**

**British Standard Brick Specials** 

















#### **BS Arch Bricks**





#### **TECHNICAL INFORMATION**

**Dimensions:** 220 mm x 105 mm x 48 mm 215 mm x 102.5 mm x 65 mm 215 mm x 102.5 mm x 73 mm

(Other sizes avaliable including linear)

Dimensional tolerances:

Average compressive strength (bed face): ≥ 100 N/mm2

Water absorption: ≤ 4.5 %

Durability against freeze-thaw:

Active soluble salt content:

Reaction to fire: Class A1

Bond strength (fixed value from EN 998-2): 0.15 N/mm2

Direct airborne sound insulation: 1450 kg/m3

Equivalent thermal conductivity: 0.54 W/m.K [10,dry]

Dangerous Substances: Nil dangerous substances