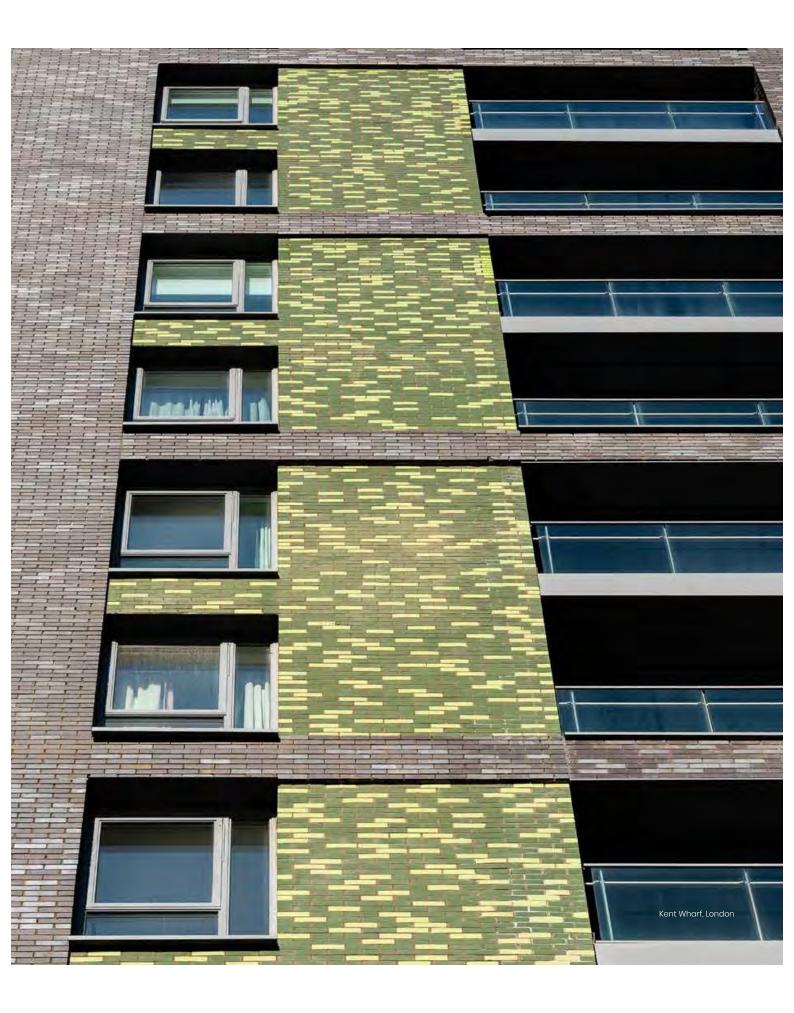

kes them extremely durable and resistant to staining, perfect for high traffic areas.

Available in a wide variety of colours, finishes and textures.

The only limitation is your imagination.



### **METALLIC**

Silver Black Textured

# This modern and innovative range offers an ultra-premium finish.

The iridescence effect of this glaze is produced by the reflective metallic sheen which can subtly change colour depending on the light and surface texture, adding stunning highlights to a building.

**Pearl Black Textured** 



Pearl Black Smooth

#### **METALLIC**







Quartz



Volcanic Black



Pearl Black Brushed







# Our standard range offers a variety of colours that are almost limitless.

Adding an extra dimension or colour accent to any building.







11









Oak Green





### **POLYCHROME**

# Our Polychrome range offers a unique finish in a series of colour options.

Produced using compositions of different hues, finishes can be achieved with degrees of tonal variations from subtle to distinct, to further enhance the visual interest.



Lava Grey Textured



Signal Yellow



Sacramento Green



Salt Brown



Marine Green



Rust



Mottle Green



Eden Green



Mindaro

#### **POLYCHROME**



Heathland Green

Fossil Grey







On a glazed brick the texture will have a significant influence on a viewers' perception of colour and tone.

Texture plays an integral role in the aesthetic of a façade and can often be just as important as the colour itself!

We offer several textures from our traditional smooth through to our heavier textured glazed which are