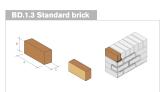

#### **TECHNICAL INFORMATION**

**Dimensions:** 220 mm x 105 mm x 48 mm 215 mm x 102.5 mm x 65 mm 215 mm x 102.5 mm x 73 mm

(Other sizes avaliable including linear)

Dimensional tolerances:

Average compressive strength (bed face): ≥ 100 N/mm2