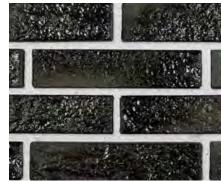

ontor.de



# Glazed bricks have been an integral part of the architectural landscape for thousands of years.

Their distinct characteristics set them apart from other brick products and their impervious surface makes them extremely durable and resistant to staining, perfect for high traffic areas.

Available in a wide variety of colours, finishes and textures.

The only limitation is your imagination.



### **METALLIC**

Silver Black Textured

# This modern and innovative range offers an ultra-premium finish.

The iridescence effect of this glaze is produced by the reflective metallic sheen which can subtly change colour depending on the light and surface texture, adding stunning highlights to a building.

**Pearl Black Textured** 



Pearl Black Smooth

#### **METALLIC**







Quartz



Volcanic Black



Pearl Black Brushed







# Our standard range offers a variety of colours that are almost limitless.

Adding an extra dimension or colour accent to any building.







11









Oak Green





### **POLYCHROME**

# Our Polychrome range offers a unique finish in a series of colour options.

Produced using compositions of different hues, finishes can be achieved with degrees of tonal variations from subtle to distinct, to further enhance the visual interest.



Lava Grey Textured



Signal Yellow



Sacramento Green



Salt Brown



Marine Green



Rust



Mottle Green



Eden Green



Mindaro

#### **POLYCHROME**



Heathland Green

Fossil Grey







On a glazed brick the texture will have a significant influence on a viewers' perception of colour and tone.

Textur