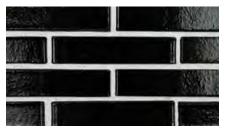

### **METALLIC**

Silver Black Textured

# This modern and innovative range offers an ultra-premium finish.

The iridescence effect of this glaze is produced by the reflective metallic sheen which can subtly change colour depending on the light and surface texture, adding stunning highlights to a building.

**Pearl Black Textured** 

Pearl Black Smooth